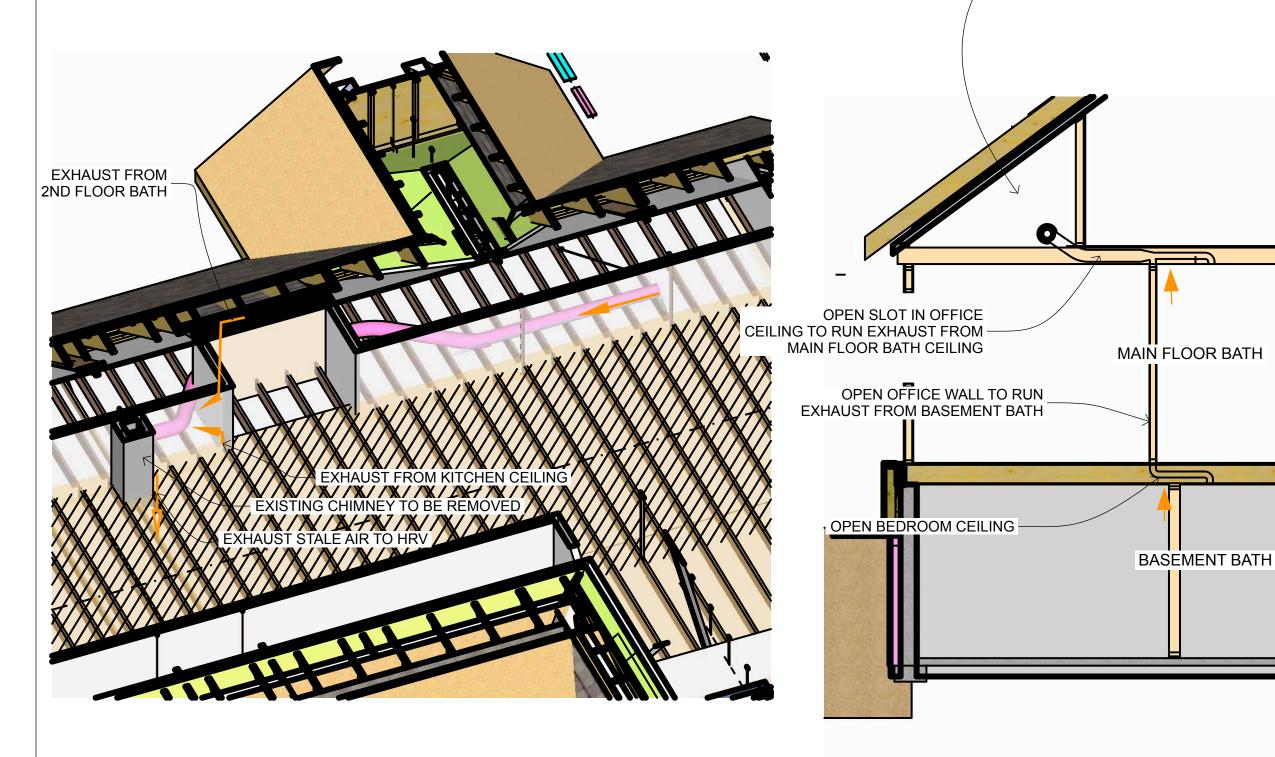

#### **APPROXIMATE DUCT LENGTHS**

- INSULATED TRUNK IN ATTIC CRAWL SPACE- 30'
- 4" FOR BATHROOM EXHAUST LINES- 28'
- RISER IN OLD CHIMNEY CHASE 11'

USE ATTIC KNEE WALL SPACE TO

TO RUN 6" DUCT TO ABOVE OFFICE

### **FOR REVIEW**

DRAWN BY PA, TA

**HRV DUCTING**