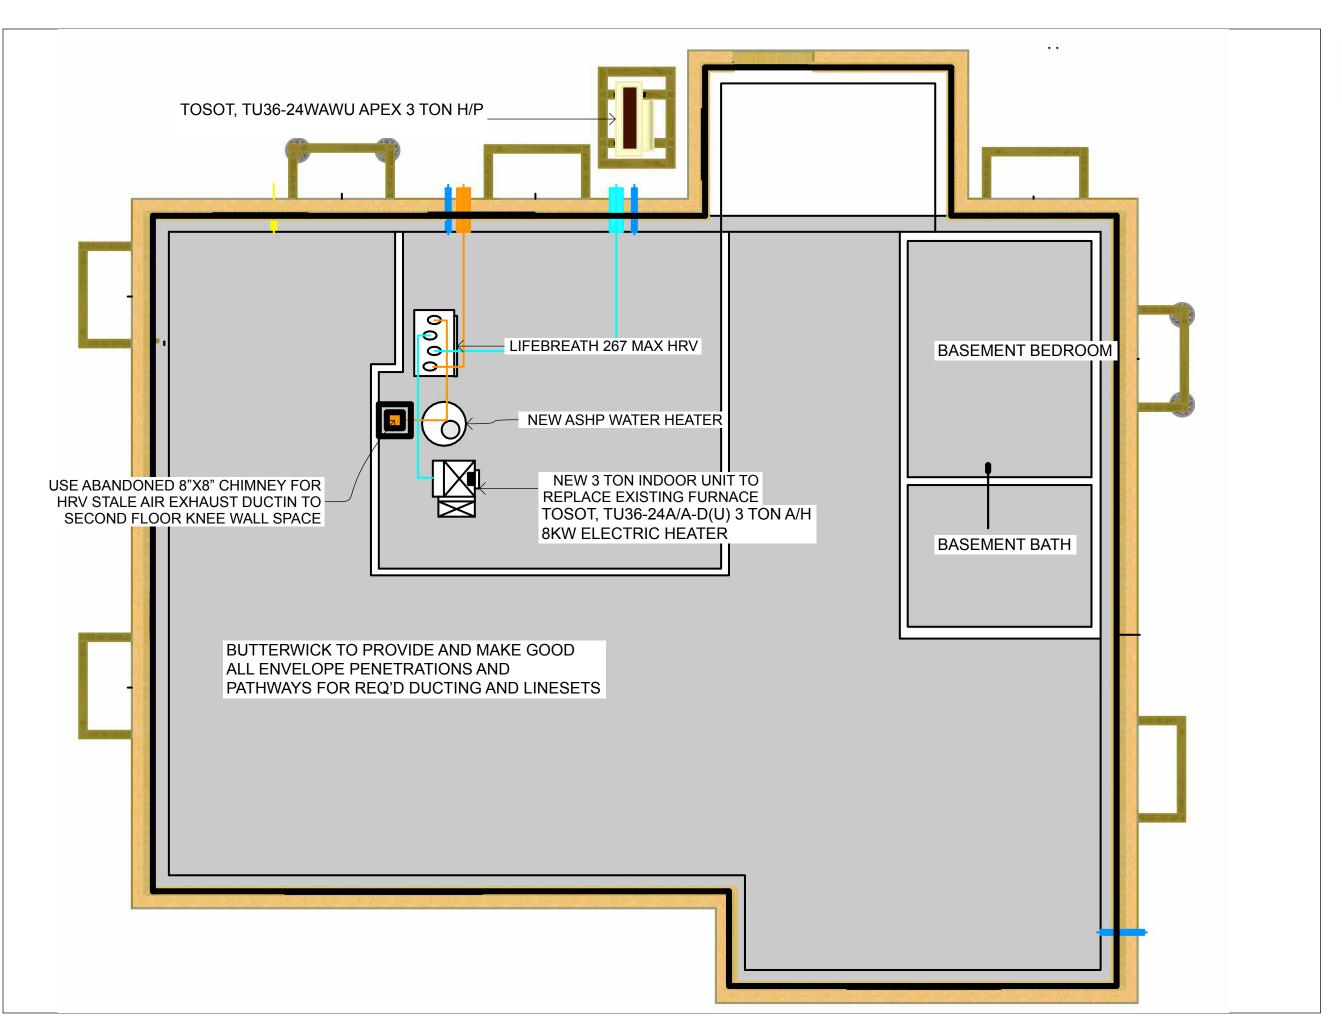

BUTTERWICK CONSTRUCTION & CARPENTRY LTD. 5628 82 Ave Edmonton, AB T6B 3E6 Tel: 780.434.3559 www.butterwick.ca

# HIGHLANDS SITE DRAWINGS

DATE August 8, 2022

## **FOR REVIEW**

DRAWN BY PA, TA

BASEMENT MECHANICAL

#### **APPROXIMATE DUCT LENGTHS**

- INSULATED TRUNK IN ATTIC CRAWL SPACE- 30'
- 4" FOR BATHROOM EXHAUST LINES- 28'
- RISER IN OLD CHIMNEY CHASE 11'





USE ATTIC KNEE WALL SPACE TO

TO RUN 6" DUCT TO ABOVE OFFICE

BUTTERWICK CONSTRUCTION & CARPENTRY LTD. 5628 82 Ave Edmonton, AB T6B 3E6 Tel: 780.434.3559 www.butterwick.ca

# HIGHLANDS SITE DRAWINGS

DATE August 8, 2022

### **FOR REVIEW**

DRAWN BY PA, TA

**HRV DUCTING**